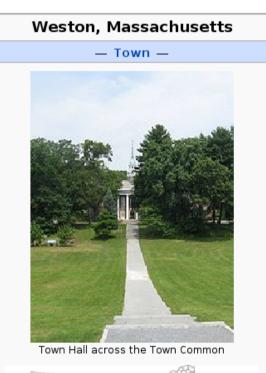

# Weston, Massachusetts – Town –

Coordinates: 🍘 42°22′00″N 71°18′13″W

Search

Read Edit View history

🚨 Log in / create account

Q

Town Hall across the Town Common

~