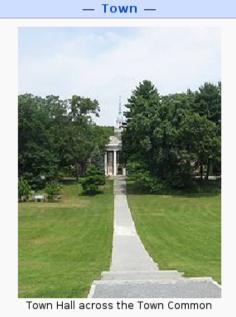

# Weston, Massachusetts – Town –

Coordinates: 🍘 42°22′00″N 71°18′13″W

Search

Read Edit View history

🚨 Log in / create account

Q

Town Hall across the Town Common

~