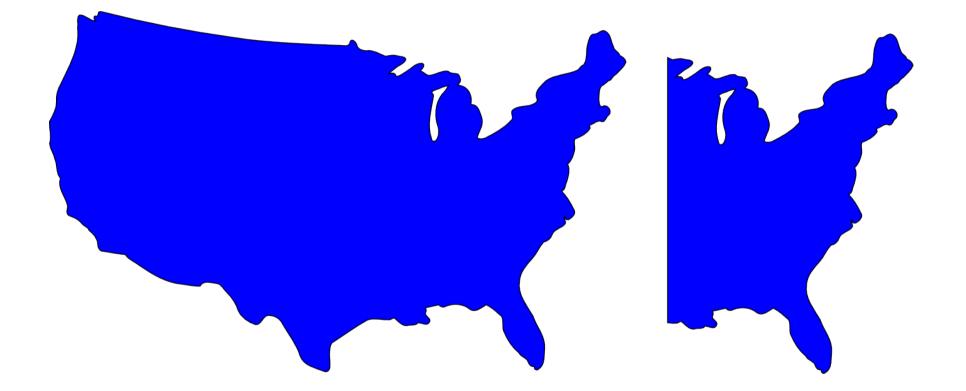

# Wikipedia was read by more than 395,000,000 people last month.

### More people than live in the United States.