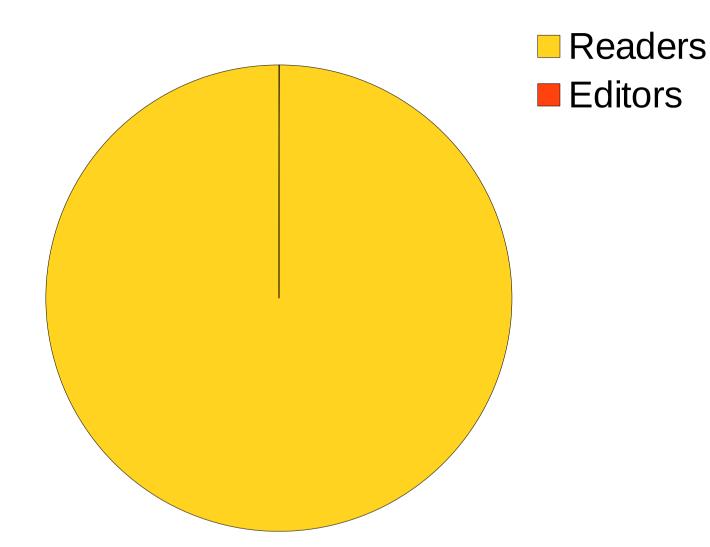

## But only 2 out of every 1,000 people who read Wikipedia also contributes!

WIKIPEDIA The Free Encyclopedia

- Main page Contents Featured content Current events Random article Donate to Wikipedia
- 👻 Interaction
  - Help About Wikipedia Community portal Recent changes Contact Wikipedia
- 🔻 Toolbox