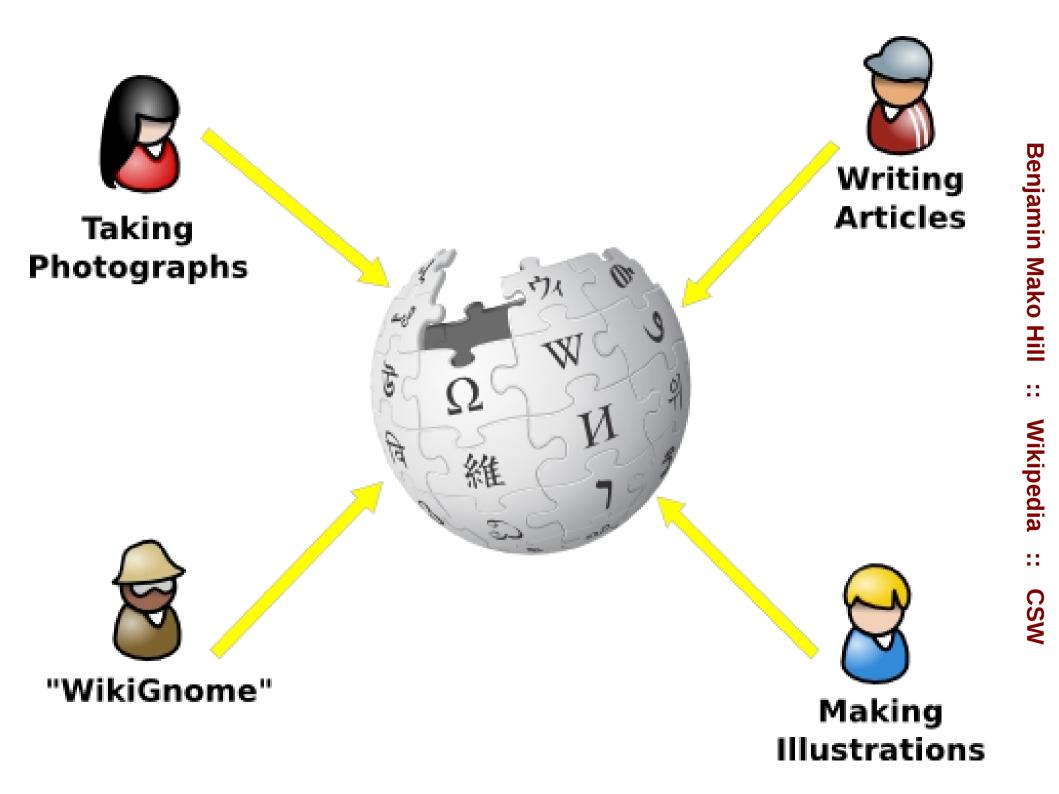

# Wikipedia was read by more than 395,000,000 people last month.



### More people than live in the United States.





## But only 2 out of every 1,000 people who read Wikipedia also contributes!





WIKIPEDIA The Free Encyclopedia

- Main page Contents Featured content Current events Random article Donate to Wikipedia
- 👻 Interaction
  - Help About Wikipedia Community portal Recent changes Contact Wikipedia
- 🔻 Toolbox

What links here Related changes Upload file Special pages Permanent link Cite this page Article Discussion

Read Edit View history

Coordinates: 🙆 42°22′00″N 71°18′13″W

Search

🚨 Log in / create account

Q

#### Weston, Massachusetts

From Wikipedia, the free encyclopedia

**Weston** is a suburb of Boston located in Middlesex County, Massachusetts, United States in the Boston metro area. The estimated population, according to 2007 U.S. Census Bureau estimates, is 11,698.

Weston is the wealthiest suburb in the Boston area and has the highest per capita income in M